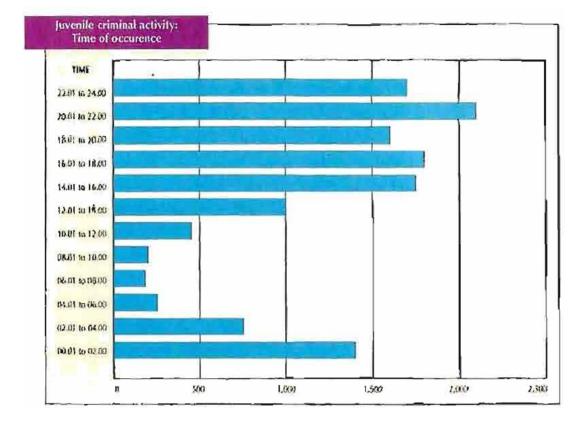

| 1,262                      | 4,288              | 812               | 16,480 |

Some 22% of the juvenile offenders referred to the National Juvenile Office during 1997 were aged 15 years and a similar percentage was aged 16 years. Only 10% were aged 17 years and 25% were aged between 10 years and 13 years. The chart below shows the number of juvenile offenders referred, during 1997, where exact age details are available.



The times at which the criminal activity took place is known in almost 13,350 cases and they are shown in the chart overleaf. The majority of the activity (68%) occurred (airly evenly across the hours from 2pm to midnight, with activity at its highest between 8pm and 10pm, while 20% occurred from midnight to 8am and the remaining 12% took place between 8am and 2pm.



## Offences involving Juvenile Offenders

In general, adult and juvenile offenders commit similar criminal offences. (Certain offences, such as under-age drinking, may only be committed by juvenile offenders.) The chart below shows the principal offences (indictable and non-indictable) in respect of which referrals were made in 1997. Taken together, larcenies, criminal damage, and burglaries comprise slightly less than half of the total offences involved.

Principal offences in respect of which referrals were made in 1997



Two tables are used to show the offences in respect of which juvenile referrals were made. A selection of offence types are shown in detail in the second table: for example, the total of 1,397 drink related offences shown in the first table are described in detail in