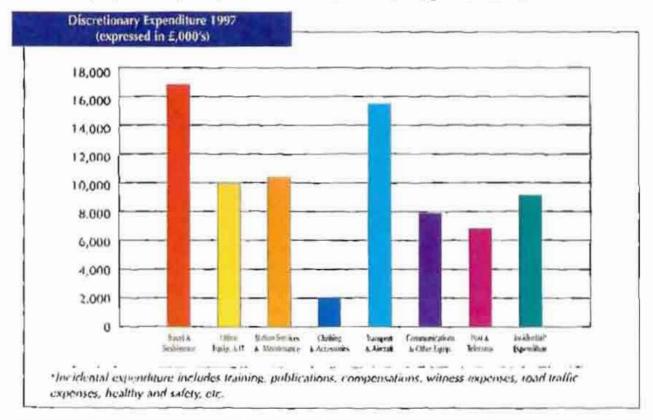

includes the supply to the Gardaí of cellular services for voice and data, the use of Esat's hilliop sites for Garda transmitters and the use of capacity on Esat's backhone network. Esat also pay site rental to the exchequer.

## GARDA BUDGET

For the year 1997, the financial allocation to An Garda Siochána was £472m. Actual gross expenditure of £494m was incurred, when adjusted for Appropriations in Aid (£15m), resulted in net expenditure of £479m.

Salaries, wages, allowances, overtime and superannuation contributions accounted for almost 84% of total expenditure, with discretionary spending accounting for the remaining 16%.

In 1997, expenditure incurred under the BSE programme accounted for £9.2m.



Discretionary expenditure (£78m) was incurred under the following general headings.



The financial arrangements and procedures within 'A' Branch are constantly being reviewed, updated and adjusted to ensure that the best practices are adopted. During 1997, new systems were introduced to enhance the accountability and financial control and as needs are identified, further systems will continue to be introduced.

## GARDA NATIONAL TRAFFIC POLICY BUREAU

The commission of An Garda Stochana to road safety, particularly its enforcement response, was subject to internal evaluation early in 1997, against a backdrop of increasing road fatalities. Following the evaluation, the Garda National Traffic Policy Bureau (GNTPB), headed by a Chief Superintendent, was established on the 4th July, 1997 to give priority to the issue of road safety. The primary focus of the Bureau is policy