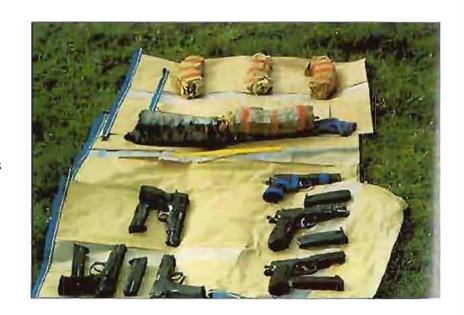

April and May each recording 10%. There were no murders in the region in 1997 and 25 crimes of rape were recorded.

Armed robbery and aggravated burglary decreased by 86% and 29% respectively, with armed aggravated burglary showing no change over the previous year. Burglaries showed an increase of 3% or 35 crimes. Larcentes recorded in the region increased by 102 crimes (11%) over the previous period.

The regular police service in this region is provided against a backdrop of significant commitments to both border security and to the BSE operation.

Overall there were 3,510 crimes recorded in the region in 1997, as compared with 3,142 in 1996, an increase of 12%. The detection rate for the region stood at 51%, with an additional 286 crimes detected during the year as compared with 1996.





# SOUTH EASTERN REGION

CRIME UP 3%
DETECTION RATE UP 4%

## SOUTH EASTERN REGION IN

Population: 440,533
Area: 11,682km\*
Primary/Secondary Roads: 906.5km
Regional Crime 1997: 7,075
Crime per 1,000 Population: 16,0
Regional Detections 1997: 3,757
Detection Rate: 53%
Road Traffic Offences: 19,266
Garda Vehicles: 118
Garda Stations: 117
Garda Districts: 16

The South Eastern Region comprises the Garda divisions of Wexlord, Tipperary and Waterford/Kilkenny and the Assistant Commissioner is based at Kilkenny City.

In conjunction with the Garda National Drugs Unit, a number of significant drug seizures were recorded in the region, along with two substantial arms/explosives finds.

Under the direction of the Regional Assistant
Commissioner a number of specific policing operations were put