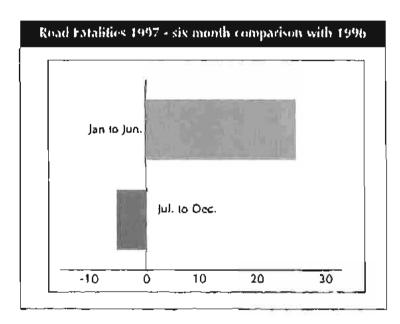

The year under review saw the establishment of additional specialist units, including the Garda Air Support Unit and the Garda National Traffic Policy Bureau. The former provided excellent support to ground operations and the latter made every effort to reduce deaths on our roads. If success is to be achieved in the reduction of accidents and deaths, the message must be delivered to every road user that the behaviour of each individual can improve safety on the road, with a special responsibility falling on people in authority who encourage or promote fast driving by their employees.