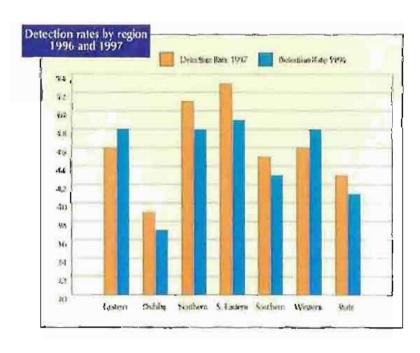

a recorded a reduction of 20% over the previous year, Limerick decreased by 16% while Dublin and Galway decreased by 14%. In contrast, an increase of 28% was recorded in the Waterford city area. (Cork City area is the same location as that shown in previous annual reports but it is smaller in area than the newly created Cork City Division).

The detection rates in each of the regions for 1997 and the previous year are shown in the charl below. Although the detection rate fell in the Eastern and Western Regions from 48% to 46% the national rate increased over that of the previous year resulting in the best detection rate for more than 20 years. The charl highlights the progress made in the Northern and South Eastern Regions where the detection rates increased to 51% and 53%, respectively.



TRAFFIC OFFINES

Further comparison is possible by relating the number of offences recorded to population. The chart below shows the rate of indictable offences per 1,000 of population in each of the regions. When compared with the previous year the most significant change is found in the Dublin Region where the rate reduced from 56 in 1996 to 49 in the year under review.



More detailed information on a divisional basis for two years is provided in the table of indictable offences per 1,000 of population in the table below.

| dictable offences per<br>,000 of population | Recorded | 1997<br>Detected | Det. Rate | Recorded | 1996<br>Detected | Det Rate | per 1000 af | population<br>1996 |
|---------------------------------------------|----------|------------------|-----------|----------