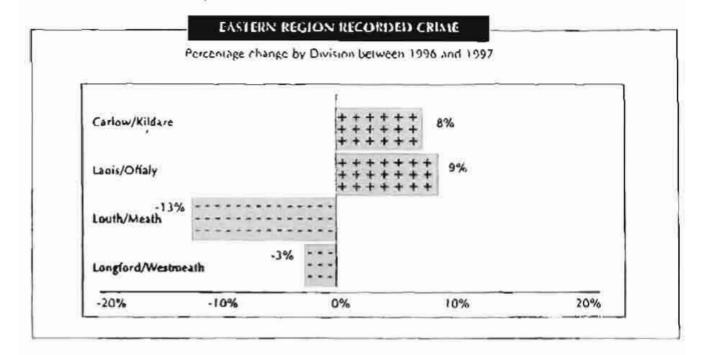

and increased in the other nine. Mullingar (24%), Longford (-17%) and Birr (-11%) recorded the highest decreases, with Pontaoise (+34%), Trim
(422%) and Carlow (+17%) recording the highest increases. Recorded crime was eventy spread out
throughout the year, with marginal changes recorded between the periods of highest and lowest
incidence. The months of May (8%) and June (7%) were the lowest and November and Decomber, the
highest, with both recording 9% of the annual total from the region.

In keeping with national trends, serious crime classifications show significant decreases over the previous period. Aggravated burglary, armed robbery and other robberies decreased by 64%, 35% and 32% respectively. There were seven murders and 49 crimes of rape recorded in the region during the year.



A number of Special Projects have been established in the Region, including those at Portlaoise, Longford and Dundalk. These projects involve An Garda Siochána acting as the lead agency. In programmes designed to divert disadvantaged youth and those at risk from engaging in crime and other anti-social behaviour, through a series of initiatives involving sport, skills activities and general social interaction.

A number of events were hosted in the region during the year which required significant Garda commitments to police.

Events included numerous race meetings at Punchestown, Fairyhouse, Navan & Dundalk; the Budweiser Derby; European Open Golf and the National Ploughing Championships.





# DUBLIN REGION CRIME - DOWN 14% DETECTION RATE UP 2%

#### **DUBLIN REGION IN FIGURES**

Popul