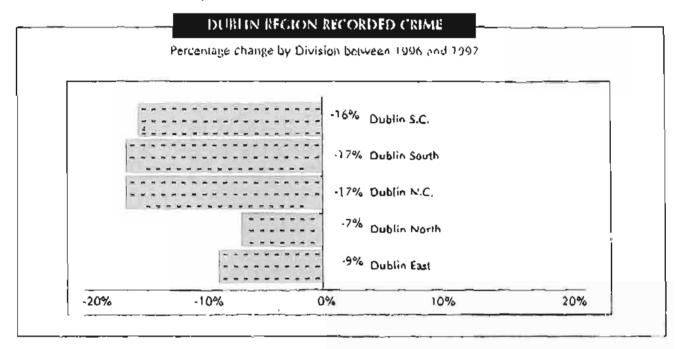

ANALYSIS 1997, DUBLIN REGION

| Reported Crime |        |              | Detected Crime |        |              |
|----------------|--------|--------------|----------------|--------|--------------|
| 1997           | 1996   | % Difference | 1997           | 1996   | % Difference |
| 50,542         | 58,759 | -8,217       | 19,863         | 21,630 | -1,767       |
|                |        | (-14%)       | (39%)          | (37%)  |              |

Operation Freeflow, introduced in 1996, continued during the year, targeting the routes and driving behaviour which contributed most to traffic congestion throughout the city. Resources allocated to the operation were increased significantly over the Christmas period to cater for the traditional increase in traffic volumes at that time of year.



Each of the five Garda divisions in the region recorded decreases. The Dublin North Central and Southern Divisions both recorded 17% decreases and Dublin South Central Division recording a decrease of 16%.

Recorded crime fell in sixteen of the seventeen Garda Districts in the Dublin Region. The most notable decreases were recorded in Rathmines (-26%) and Fitzgibbon Street (-23%), with Crumlin, Pearse St. and Donnybrook each recording decreases of 19%. Santry recorded an



increase of 68 crimes or 4%. Recorded crime was highest during the month(s) of January and February, each accounting for 10% of the annual total and lowest in June and November each accounting for 7%.

Serious crime showed considerable reductions with armed aggravated burglary and armed robbery recording reductions of