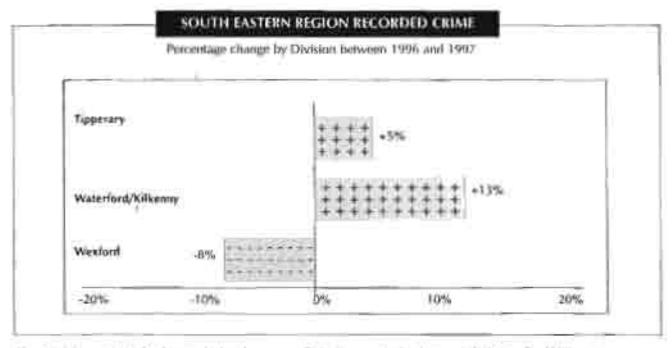

The Local Task Forces are responsible, within the National Framework, for compiling a profile of existing and planned services in the locality; developing a local development strategy and overseeing the implementation of the strategy. An Garda Slochána is committed, both at National and Local level, to fulfilling their role in this initiative which is aimed primarily at demand reduction.