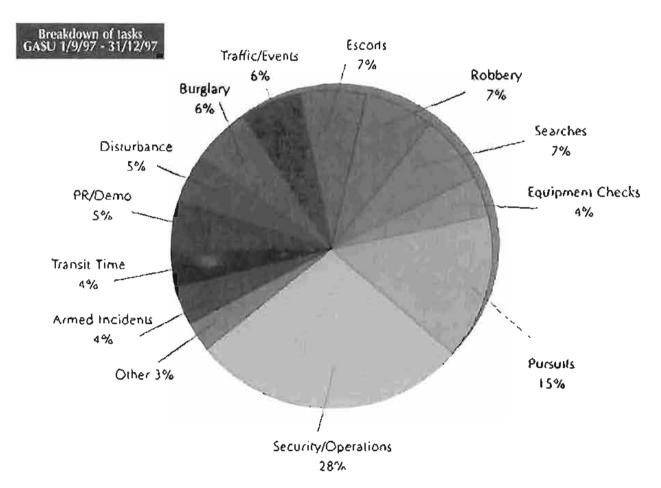

ly less than the helicopter, the duration of tasks would normally be longer.

In its first three months of operations, GASU has made an effective contribution to policing with 66 arrests, directly or indirectly, the recovery of 46 vehicles and the location of four missing persons.

All Garda observers must achieve and maintain high levels of technical knowledge, physical fitness and keep fully abreast of all aspects of police aviation. GASU members are subject to ongoing, regular line checks to ensure that their knowledge, safety standards and suitability remains at the high standards required. The Unit has engaged in training and operational missions, with other specialised sections of An Garda Stochána including the Garda Dog Unit, Garda Underwater Unit and the Emergency Response Unit.



## GARDA COMMUNITY RELATIONS SECTION

The primary role of the Garda Community Relations Section is to initiate and support the implementation of various programmes designed to prevent crime and improve co-operation between the community and An Garda Slochána.

The Section is headed by a Chief Superintendent and forms part of the Crime & Security Branch. It is divided into three core units each with responsibility for specific functions: - Community Relations; National Crime Prevention Office and the National Juvenile Office.

#### COMMUNITY RELATIONS

The Community Relations arm of the Section has primary responsibility for the various Watch schemes and acts in a supporting role both for Gardaí in establishing and liaising with schemes and for the community members involved in operating