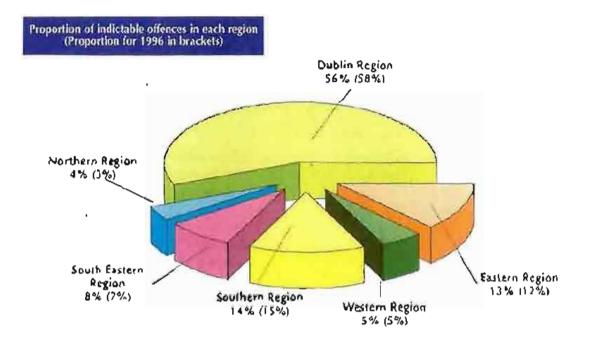

| 411      |
| Total - Cities                                                                                        | 774          | 414                                   | 34,719  | 18,134                              | 15,824 | 14,058             | 286                    | 262        | 141,387                         | -14%                            | 25,111                           | 413      |
| Tetal - Rocal                                                                                         | 116,1        | 204                                   | 15,534  | 6.368                               | 11,586 | 6,497              | 182                    | 181        | 25,293                          | 0%                              | 12,611                           | 675      |



Major reductions in the number of indictable offences were recorded in four of the five city areas. Cork city area recorded a reduction of 20% over the previous year, Limerick decreased by 16% while Dublin and Galway decreased by 14%. In contrast, an increase of 28% was recorded in the Waterford city area. (Cork City area is the same location as that shown in previous annual reports but it is smaller in area than the newly created Cork City Division).

The detection rates in each of the regions for 1997 and the previous year are shown in the charl below. Although the detection rate fell in the Eastern and Western Regions from 48% to 46% the national rate increased over that of the previous year resulting in the best detection rate for more than 20 years. The charl highlights the progress