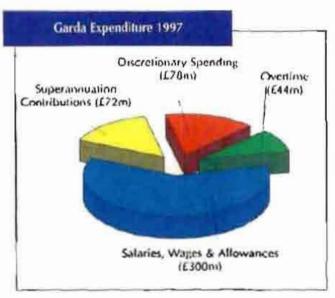

the Gardaí and are required for the proposed new Garda radio system. The agreement also includes the supply to the Gardaí of cellular services for voice and data, the use of Esat's hilliop sites for Garda transmitters and the use of capacity on Esat's backhone network. Esat also pay site rental to the exchequer.

## GARDA BUDGET

For the year 1997, the financial allocation to An Garda Siochána was £472m. Actual gross expenditure of £494m was incurred, when adjusted for Appropriations in Aid (£15m), resulted in net expenditure of £479m.

Salaries, wages, allowances, overtime and superannuation contributions accounted for almost 84% of total expenditure, with discretionary spending accounting for the remaining 16%.

In 1997, expenditure incurred under the BSE programme accounted for £9.2m.



Discretionary expenditure (£78m) was incurred under the following general headings.



The financial arrangements and procedures within 'A' Branch are constantly being reviewed, updated and adjusted to ensure that the best practices are adopted. During 1997, new systems were introduced to enhance the accountability and financial control and as needs are identified, further systems will continue to be introduced.

## GARDA NATIONAL TRAFFIC POLICY BUREAU

The commission of An Garda Stochana to road safety, particularly its enforcement response, was subject to internal evaluation early in 1997, against a backdrop of increasing road fatalities. Following the evaluation, the Garda National Traffic Policy Bureau (GNTPB), headed by a Chief Superintendent, was established on the 4th July, 1997 t