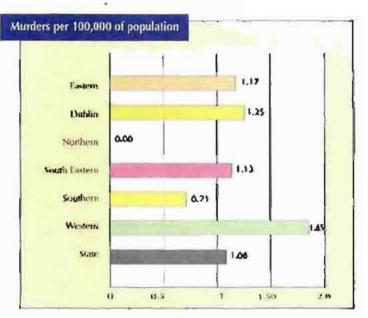

cate the change over the previous year the 1996 proportions for that year are shown in brackets after those for the year under review. Although major changes occurred in nearly every region it is important to emphasise that relatively small numbers were involved in some locations.

#### Proportion of murders in each region in 1997 (Proportion for 1996 in brackets)



Murders per hundred thousand of population are shown in the chart on the right. The national murder rate (depicted by the State bar in the chart) is 1.08 per 100,000 of population. The highest rate was recorded in the Western Region while the Northern Region rate was zero since no murders were recorded in that location. The Southern Region was somewhat below the national average while the remaining regions were closer to it.



The increase in the proportion of female murder victims which occurred in 1996 was not repeated in the year under review. They comprised 45% of the 42 murders recorded in 1996 while they accounted for 34% of the total in 1997. Three of the 15 manslaughter victims recorded in 1997 were female.

Almost one third of all murder victims (male and female alike) were aged between 41 and 50 years whife almost one quarter were aged between 21 and 30 years. Those aged less than 20 years accounted for approximately one fifth of all murder victims. A cautious approach must be exercised when analysing age and gender together because of the relatively small numbers involved in many of the age groups. That said, the most significant

| Age & gender of<br>nomicide victims |      |        |