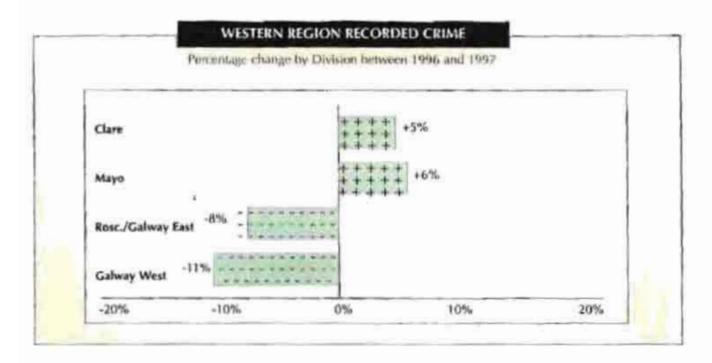

ns undertaken within the region during the year, each of which contributed to the 4% reduction in crime recorded in the region for 1997.

Two Divisions in the region, Galway West (+11%) and Roscommon/Galway East (+8%) recorded decreases in reported crime, with Mayo (+6%) and Clare (+5%) recording increases, the cumulative effect being an overall reduction of 219 crimes (4%) over the previous period.

|        | Reported Crim | 0: = 0       |       | Defected Co | rinse        |
|--------|---------------|--------------|-------|-------------|--------------|
| 1997   | 1996          | % Difference | 1997  | 1996        | % Difference |
| 4,891  | 5,110         | -219         | 2,266 | 2,453       | -187         |
| 677.75 |               | (-4%)        | (46%) | (48%)       |              |



Of the 20 districts in the region, eight recorded decreases in reported crime and twelve reported increases. The most notably decreases were recorded at Kilrush (-41%), Roscommon (-35%), with Ballina and Mill Street both recording 14% decreases. The most notable increase was recorded at Ennistymon (+45%), with Westport and Ennistymon both showing increases of 42%.

Serious crime decreased during the period. Armed aggravated burglary, armed robbery and aggravated burglary reduced by 82%, 50% and 44% respectively. Burglaries decreased by 13%. Robberies increased by 63% and farcenies from shops and from the person recording increases of 15% and 11% respectively. There were eight murders recorded in the region during the year and 26 crimes of rape.

The month of December (10%) showed the hig