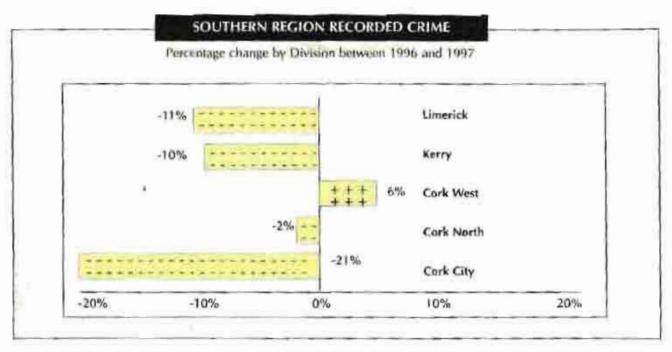

ng the Community Alert Development Officer, improved the structures in place, identified areas for the establishment of new schemes and revitalised dormant schemes. Initial evaluation indicates that the initiative has been successful, with great enthusiasm displayed by the communities in playing their part in preventing crime. The improvements made to Community Alert in the Southern Region during 1997, provide a solid foundation for further development in the years ahead.

A number of substantial drug seizures were also made in the region during the year, primarily in the Cork and Limerick areas, some of which were part of larger international operations.

The month of January (10%) showed the highest levels of recorded crime in the region, with the lowest recorded during September (7%).



While robbery recorded a 7% increase, all other serious crime recorded significant decreases for the year.

Armed aggravated burglary and armed robbery decreased by 48% and 45% respectively.

There were five murders and 38 crimes of rape recorded in the region during the year. Selected areas and offenders were targeted as part of local strategies to reduce larcenies and these have yielded very positive results. Larcenies from unattended motor vehicles, from shops and from the person reduced 25%, 15% and 19% respectively. Other Larcenies decreased by 14%. In all, larcenies in the region decreased by 1,252 crimes (18%).

Four of the five divisions in the region recorded decreases in the incidence of crime, with the Cork City Division returning a substantial decrease of 21%.

Filteen of the