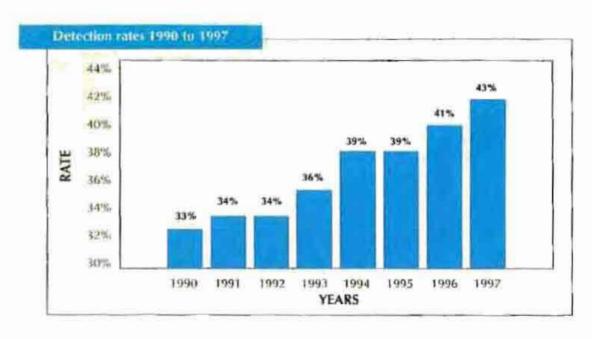

Crime detected increased to 43% from 41% in 1996, thus continuing the upward trend that began in 1990 when the detection level was 33%.

Excellent support of the community, quality intelligence gathering, and the ongoing development of regional policing, coupled with the successes of a wide range of specific