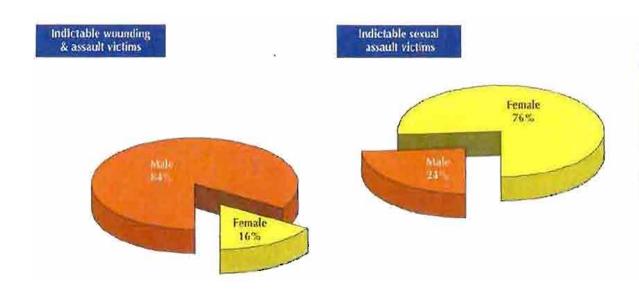

knowledge (15 yrs to 17yrs)           | 0    | 19     | 19    |
| Incest                                                | 0    | 10     | 10    |
| Aggravated sexual assault                             | 1    | 10     | - 11  |

Indecent exposure which accounts for nearly all of the 13 "other sexual offences" shown in the summary of indictable offences table, in the previous section of the Annual Report, are not included in the table above since they do not necessarily involve an identifiable victim. The total number of sexual offences recorded in 1997 increased by 21% when compared with the previous year. Rapes increased by 76 (42%) while sexual assaults increased by 51 (9%). The proportion of female victims of sexual offences increased from 67% in 1996 to 76% in the year under review.



## ARMED ROBBERIES & ARMED AGGRAVATED BURGLARIES

Two indictable offences, armed robbery and armed aggravated burglary, refer to the criminal activity which is popularly described as an "armed raid". Rather than explaining the essential legal ingredients of the two offences, the following brief description indicates the general nature of the criminal activities to which they refer. The use of a firearm is a feature common to these two indictable offences and the use of force, or threat of force being used, is a key difference between them. Armed robbery is committed by a person, armed with a firearm, who steads as a result of using force or as a result of fear induced by a threat to use force. Armed aggravated burglary is committed by a person who enters a building as a trespasser in ord