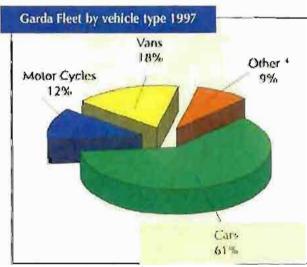

most cost-effective vehicles to add to our fleet and the fleet mix has been changed in response to recommendations. Purchases of the three most cost-effective models have increased and the number of motor-cycles in the fleet has been reduced to the level recommended.

It is Garda policy to change vehicles at 100,000 miles. This is not possible at present because of financial restrictions and a short-term aim of fleet management will be to achieve this target. Garda experience shows that there are substantial extra maintenance costs associated with vehicles over 100,000 miles.

The Minister for Justice, Equality and Law Reform, during the year under review, provided extra funding to add a fleet of 4 wheel-drive vehicles to support Operation Lifesaver and to meet other operational needs.





\* Includes lorries, minibuses and four-wheel drive vehicles etc.

# TELECOMMUNICATIONS SECTION

rda

38e

A significant aspect of the work of the Telecommunications Section is in the provision of technical support for the operational side of policing, particularly in the area of crime prevention, investigation and detection. The increased use of advanced technology results in a more efficient service delivery to the public and utilising technology in this way also presents significant savings in traditional areas of expenditure.

The planning side of telecommunications deals with new systems and procedures which are medium to long term projects. 'A number of projects were advanced during 1997 which will impact directly on the service provided when fully completed, including:



- instal