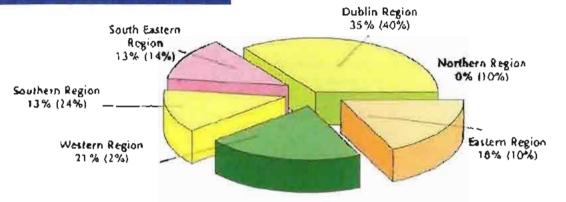

| - 0   |
| .0   | #           | 70      | 1.0   |
| 2    | 1           | - 11    | 10    |
|      | 0           | 3       | 2     |
| U    | 19.         | - 0     | , y   |
| 0    | 48          | .0      | 0     |
| 0    | 0           | - }-    | 0 0 2 |
| 22   | ď           |         |       |
| 12   | 1           | .15     | 11    |

The proportions of murders in each of the regions is shown in the chart overleaf. To indicate the change over the previous year the 1996 proportions for that year are shown in brackets after those for the year under review. Although major changes occurred in nearly every region it is important to emphasise that relatively small numbers were involved in some locations.

#### Proportion of murders in each region in 1997 (Proportion for 1996 in brackets)



Murders per hundred thousand of population are shown in the chart on the right. The national murder rate (depicted by the State bar in the chart) is 1.08 per 100,000 of population. The highest rate was recorded in the Western Region while the Northern Region rate was zero since no murders were recorded in that location. The Southern Region was somewhat below the national average while the remaining regions were closer to it.



The increase in the proportion of female murder victims which occurred in 1996 was not repeated in the year under review. They comprised 45% of the 42 murders recorded in 1996 while they accounted for 34% of the total in 1997. Three of the 15 manslaughter victims recorded in 1997 were female.

Almost one third of all murder victims (male and female alike) were age