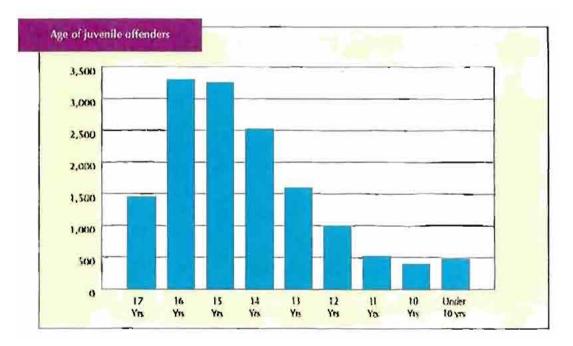

| 1,142              | 326               | 4,605  |
| Visits to super           |                    | 644               | 1,775            | 356                | 907                        | 772                | 419               | 4,873  |
| Under regular supervision |                    | 2,122             | 7,067            | 929                | 1,262                      | 4,288              | 812               | 16,480 |

Some 22% of the juvenile offenders referred to the National Juvenile Office during 1997 were aged 15 years and a similar percentage was aged 16 years. Only 10% were aged 17 years and 25% were aged between 10 years and 13 years. The chart below shows the number of juvenile offenders referred, during 1997, where exact age details are available.



The times at which the criminal activity took place is known in almost 13,350 cases and they are shown in the chart overleaf. The majority of the activity (68%) occurred (airly evenly across the hours from 2pm to midnight, with activity at its highest between 8pm and 10pm, while 20% occurred from midnight to 8am and the remaining 12% took place between 8am and 2pm.



## Offences involving Juvenile Offenders

In general, adult and juvenile offenders commit similar criminal offences. (Certain offences, such as under-age drinking, may only be committed by juvenile offenders.) The chart below shows the principal offences (indictable and non-indictable) in respect of which referrals were made in 1997. Taken together, larcenies, criminal damage, and burglaries comprise slightly less than half