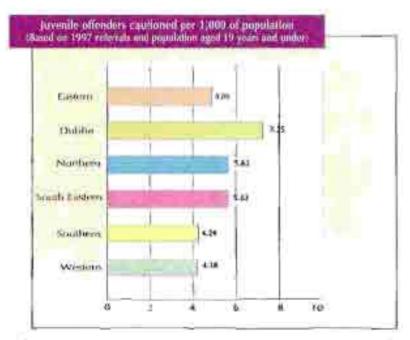

| 1.279      |  |
| WESTERN                | 348       | 315                     | 501       | 483                     | 851            | 798        |  |
| TOTAL                  | 2,323     | 2,079                   | 6,877     | 6,584                   | 9,200          | 8,583      |  |

The number of juvenile offenders, per thousand of population, who were referred to the National Juvenile Office and cautioned during 1997 is shown in the chart below. This provides some indication of the rate at which cautions are administered in each of the regions. The highest rate of cautions, 7.25 cautions per thousand of population is found in the Dublin Region. In the remainder of the regions the rate varies from 5.63 in the South Eastern Region to 4.18 per thousand in the Western Region.



The following table shows the number of prosecutions which were instituted in respect of referrals made during 1997. Prosecutions take place where juvenile offenders do not meet the requirements for inclusion in the Diversion Programme. In some cases, for example, juvenile offenders may be prosecuted on an initial basis because they have been prosecuted previously or because of the serious nature of the offence involved.

| tails of prosecutions by region<br>(1997 referrals) | Prosecuted initially |                         | Prosecu<br>direc | 7.00                    | Total prosecuted |                        |
|-----------------------------------------------------|----------------------|-------------------------|------------------|-------------------------|------------------|----------