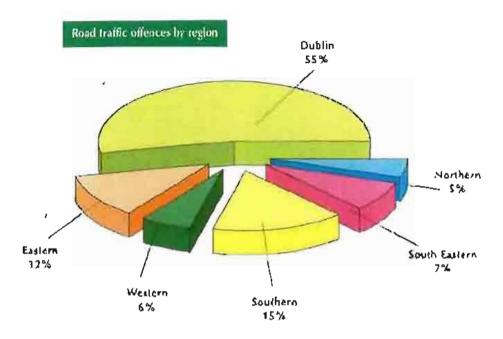

|
| Tipperary                    | 5,875   | 6,932   |
| Waterford/Kilkenny           | 8,881   | 10,099  |
| Wexford                      | 4,510   | 4,139   |
| SOUTHERN REGION              | 40,745  | 46,765  |
| Cork East                    | 9,802   | HNVA    |
| Cork North                   | 7,474   | #N/A    |
| Cork West                    | 4,400   | 4,607   |
| Kerry                        | 6,754   | 7,209   |
| Limerick                     | 12,310  | 14,423  |
| WESTERN REGION               | 15,291  | 16,826  |
| Clare                        | 4,133   | 4,830   |
| Galway West                  | 3,957   | 4,486   |
| Mayo                         | 3,503   | 3,164   |
| Roscommon/Galway East        | 3,698   | 4,346   |
| KOSCOMMON/Galway East        |         | 268,572 |



per 1,000 vehicles which were taxed in each of the regions. (Figures are not adjusted for differences between local authority and Garda administrative areas). As in 1996, road traffic offences per 1,000 vehicles in the Dubin Region are more than double those recorded in each of the other regions. The annual rate of offences per 1,000 vehicles decreased in all regions in 1997 because of decreases in the volume of offences and increases in the volumes of licensed vehicles. (Overall, offences decreased by 2% while licensed vehicles increased by 6% when compared with the previous year.)



# DRINK/DRIVING OFFENCES: BREATH, BLOOD & URINE TESTS

Although the number of broath samples provided to the Gardal in 1997 decreased by 861 (5%) over the corresponding figure for the previous year, the nu