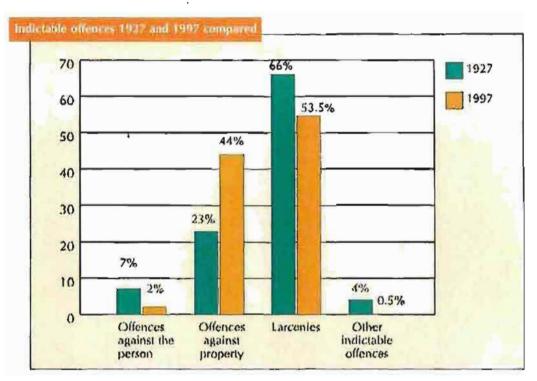

# Dear Minister,

I am pleased to present my annual report on An Garda Síochána (or 1997, the 75<sup>th</sup> Anniversary Year of the Force.

During 1997 a total of 90,875 indictable crimes were reported to the Gardai, representing an overall decrease of 10% on the previous year.