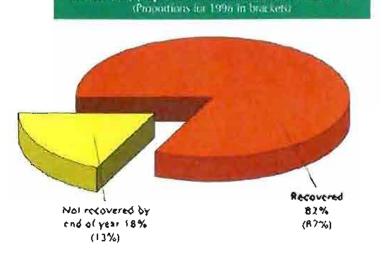

------------|----------------|------------|--------|
| -                | 1996           | 1997       | Change |
| Eistern Region   | 1,410          | 1,296      | -8%    |
| Dublin Region    | 9,281          | 9,768      | 5%     |
| Northern Region  | 158            | 173        | 9%     |
| S/Eastern Region | 482            | 415        | -14%   |
| Southern Region  | 1,359          | 1,205      | -11%   |
| Western Region   | 715            | 732        | 2%     |
| Total            | 13,405         | 13,589     | 1%     |

Mechanically propelled vehicles taken and recovered 1997

Some 18% of vehicles taken were not recovered by the end of the year. The chart on the right shows the proportion recovered in 1997 and the comparable proportions for the previous year are shown in brackets



During 1997, a total of 2,450 vehicles were recorded as larcenies. This was an increase of 670 (38%) over the previous year and the details of stolen and recovered vehicles are shown in the table below. Cars comprised almost three quarters of the stolen vehicles recorded in 1997 and they had an average value of £3,272. Motorcycles, with an average value of £1,402, comprised 22% of the vehicles recorded as stolen.

During 1997, the Stolen Motor Vehicle Investigation Unit processed more than 600 inquiries and it identified 208 stolen vehicles hearing false plates. Slightly more than half of these vehicles, 118, were stolen and recovered in the State. A number of vehicles which were stolen abroad (5 in Northern Ireland, 83 in the United Kingdom and 2 elsewhere in Europe) were recovered by G