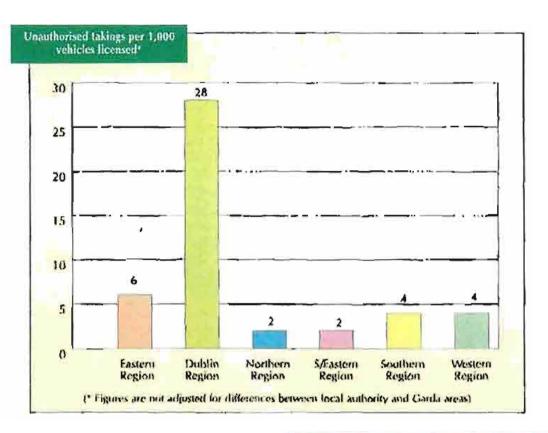

1997. The number of unauthorised takings is quite stable over the last ten years, the 13,589 recorded in 1997 represents an increase of 1% over the previous year but it is 30% lower than that recorded in 1983.

Because the number of unauthorised takings recorded varies considerably from region to region it is useful to examine them in terms of the number of vehicles in the various regions. The chart overleaf shows unauthorised takings as a proportion of the vehicles taxed (using most recent Department of Environment figures) in each of the regions. The figures should be interpreted with some caution as full account is not taken of differences between Garda and local authority administrative areas. That said, the chart provides a useful insight into the extent of the regional variation.





The table on the right shows the number of unauthorised takings in each of the regions. While there was relatively small change in the total recorded in 1997 (1% increase over that of the previous year) some considerable variation can be seen across the regions. For example, the South Eastern Region recorded a decrease of 14% while an increase of 9% was recorded in the Northern Region

| Unauthorised to  | akings by regi | on 1996 an | d 1997 |
|------------------|----------------|------------|--------|
| -                | 1996           | 1997       | Change |
| Eistern Region   | 1,410          | 1,296      | -8%    |
| Dublin Region    | 9,281          | 9,768      | 5%     |
| Northern Region  | 158            | 173        | 9%     |
| S/Eastern Region | 482            | 415