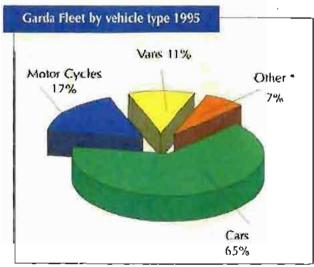

e most cost-effective vehicles to add to our fleet and the fleet mix has been changed in response to recommendations. Purchases of the three most cost-effective models have increased and the number of motor-cycles in the fleet has been reduced to the level recommended.

It is Garda policy to change vehicles at 100,000 miles. This is not possible at present because of financial restrictions and a short-term aim of fleet management will be to achieve this target. Garda experience shows that there are substantial extra maintenance costs associated with vehicles over 100,000 miles.

The Minister for Justice, Equality and Law Reform, during the year under review, provided extra funding to add a fleet of 4 wheel-drive vehicles to support Operation Lifesaver and to meet other operational needs.





\* Includes lorries, minibuses and four-wheel drive vehicles etc.

# TELECOMMUNICATIONS SECTION

rda

38e

A significant aspect of the work of the Telecommunications Section is in the provision of technical support for the operational side of policing, particularly in the area of crime prevention, investigation and detection. The increased use of advanced technology results in a more efficient service delivery to the public and utilising technology in this way also presents significant savings in traditional areas of expenditure.

The planning side of telecommunications deals with new systems and procedures which are medium to long term projects. 'A number of projects were advanced during 1997 which will impact directly on the service provided when fully completed, including:



- inst