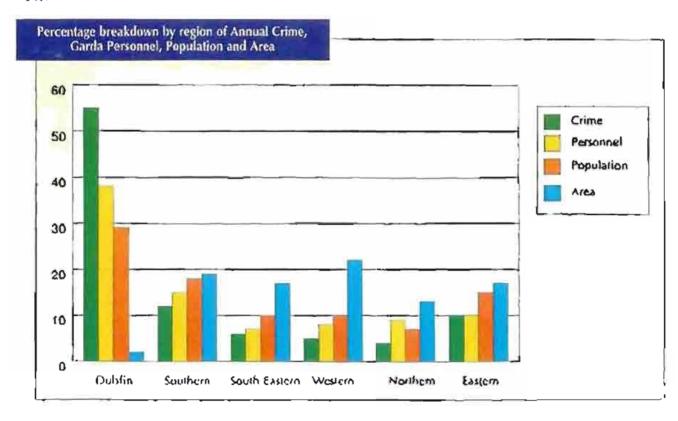

regional structure was introduced to ensure effective co-ordination and management of the service within and across regions.

A significant feature of regionalisation has been the establishment and development of 'target specific' policing operations, which operate within the defined target area often crossing district, divisional and regional boundaries.

The structure allows for more efficient and effective usage of resources. It also assists in the establishment of dedicated units on a regional basis to tackle specific policing problems. The ongoing development of the regional management structure, coupled with the successes of the various special policing operations, have contributed significantly to the reduction in reported crime of 10% and to the improved detection rate of 43%.







# EASTERN REGION CRIME - NO CHANGE DETECTION RATE DOWN 2%

#### **EASTERN REGION IN PIGLIES**

Population: 199, and
Area: 13,214 for
Primary/Secondary Reads: 1,1416, for
Regional Crime: 1992; 11,361
Crime per 1,000 Population: 1938
Regional Detection: 1997; 5,452
Detection Rates: 461,
Enad builty Collenges: 21,299
Gards Stangels: 1,200
Gards Stangels: 1,200
Gards Stallone: 1,27
Gards Stallone: 1,27
Gards Stallone: 1,27

The Eastern Region comprises the Garda Divisions of Louth/Meath, Longford/Westmeath, Laois/Offaly and Carlow/Kildare and the Regional Assistant Commissioner is based at Mullingar Carda Station. The year under review saw the official opening of a new Garda Station at Drogheda and the refurbished Newbridge Garda Station.

A number of specific policing operations were a fe