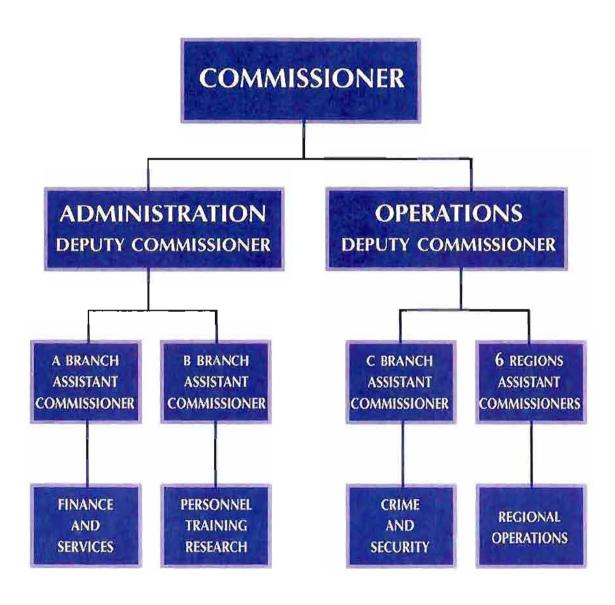

les. It is interesting to compare the number of offences by owners and drivers of carts with offences involving motor cars. In 1927 offences involving carts amounted to 63% of the number involving motor cars. This relationship changed considerably within a few years: in 1929 the number of persons prosecuted for offences involving carts amounted to only 40% of those involving motor cars.

Unlike the crime statistics of today, those for 1927 make little reference to offences committed by juveniles. During that year prosecutions were taken against 599 persons under 16 years of age for indictable offences and a total of 1,676 were prosecuted for non-indictable offences. Six sentences of whipping were applied by the Juvenile Courts while no adults are recorded as having been so sentenced.







### APPENDIX (2)

Some descriptions used in the table which summarises indictable offences for the last three years refer to more than one type of indictable offence as set out hereunder.

Manslaughter Manslaughter Manslaughter (traffic fatalities) Assault, Wounding etc. Dangerous driving causing sbh. Wounding etc. (f) Wounding etc. Igdai on duty) Assaults wounding etc (m) Assaults wounding (gdai on duty) Endangering Rail Passengers Endangering railway passengers Interference with railway Robbery including muggings Robbery Larceny from persons (muggings) Other sexual offences Indecent exposure Brothel keeping Larceny of Animals

Larceny of Animals

Larceny of horses cattle or sheep

Larceny of other livestock

Larceny of MPV's

Larceny of motor cars

Larceny of motor cycles etc.

Larceny