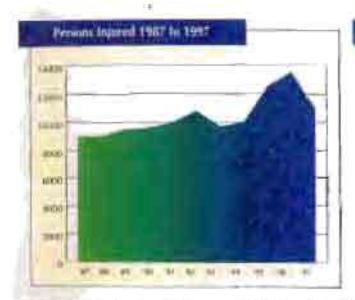

practices are adopted. During 1997, new systems were introduced to enhance the accountability and financial control and as needs are identified, further systems will continue to be introduced.

## GARDA NATIONAL TRAFFIC POLICY BUREAU

The commission of An Garda Stochana to road safety, particularly its enforcement response, was subject to internal evaluation early in 1997, against a backdrop of increasing road fatalities. Following the evaluation, the Garda National Traffic Policy Bureau (GNTPB), headed by a Chief Superintendent, was established on the 4th July, 1997 to give priority to the issue of road safety. The primary focus of the Bureau is policy development, with particular emphasis on formulating proactive enforcement strategies aimed at reducing road deaths and road accidents.





During 1997, there were 472 persons killed and 11,000 persons injured on trish roads. While the number of persons injured shows a decrease on the previous two years, the number of fatalities has increased considerably since 1994, when the total stood at 404.

While An Garda Siochana is not the only agency with responsibility for mad safety matters, it is the primary enforcement agency, and as that regard the policy development of the GNTPB will enhance the operational implementation of strategies in a co-ordinated and focused way.



## **OPERATION LIFESAVER**

Operation Lifesaver commenced, initially, in the Louth/Meath Division on the 14th July, 1997 and extended nation-wide on a phased basis during August. Lifesaver was designed to increase the enforcement capacity of An Garda Sloch