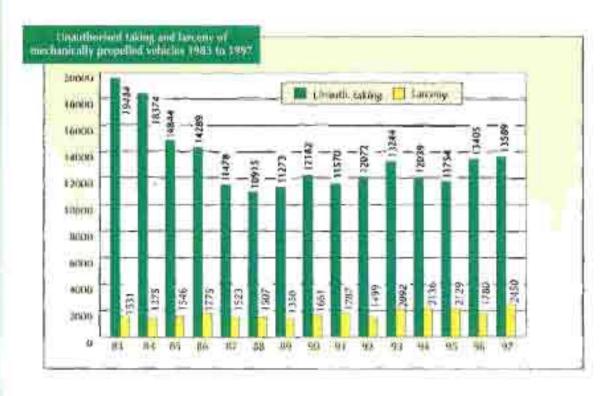

o 1997. The number of unauthorised takings is quite stable over the last ten years, the 13,589 recorded in 1997 represents an increase of 1% over the previous year but it is 30% lower than that recorded in 1983.

Because the number of unauthorised takings recorded varies considerably from region to region it is useful to examine them in terms of the number of vehicles in the various regions. The chart overleaf shows unauthorised takings as a proportion of the vehicles taxed (using most recent Department of Environment figures) in each of the regions. The figures should be interpreted with some caution as full account is not taken of differences between Garda and local authority administrative areas. That said, the chart provides a useful insight into the extent of the regional variation.





The table on the right shows the number of unauthorised takings in each of the regions. While there was relatively small change in the total recorded in 1997 (1% increase over that of the previous year) some considerable variation can be seen across the regions. For example, the South Eastern Region recorded a decrease of 14% while an increase of 9% was recorded in the Northern Region

| Unauthorised to  | akings by regi | on 1996 an | d 1997 |
|------------------|----------------|------------|--------|
| -                | 1996           | 1997       | Change |
| Eistern Region   | 1,410          | 1,296      | -8%    |
| Dublin Region    | 9,281          | 9,768      | 5%     |
| Northern Region  | 158            | 173        | 9%     |
| S/Eastern Region | 482            | 415