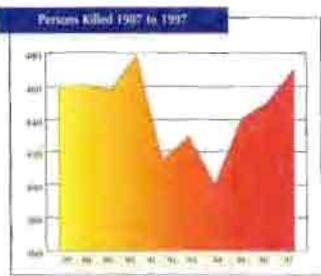

ractices are adopted. During 1997, new systems were introduced to enhance the accountability and financial control and as needs are identified, further systems will continue to be introduced.

## GARDA NATIONAL TRAFFIC POLICY BUREAU

The commission of An Garda Stochana to road safety, particularly its enforcement response, was subject to internal evaluation early in 1997, against a backdrop of increasing road fatalities. Following the evaluation, the Garda National Traffic Policy Bureau (GNTPB), headed by a Chief Superintendent, was established on the 4th July, 1997 to give priority to the issue of road safety. The primary focus of the Bureau is policy development, with particular emphasis on formulating proactive enforcement strategies aimed at reducing road deaths and road accidents.





During 1997, there were 472 persons killed and 11,000 persons injured on trish roads. While the number of persons injured shows a decrease on the previous two years, the number of fatalities has increased considerably since 1994, when the total stood at 404.

While An Garda Siochana is not the only agency with responsibility for mad safety matters, it is the primary enforcement agency, and as that regard the policy development of the GNTPB will enhance the operational implementation of strategies in a co-ordinated and focused way.



## **OPERATION LIFESAVER**

Operation Lifesaver commenced, initially, in the Louth/Meath Division on the 14th July, 1997 and extended nation-wide on a phased basis during August. Lifesaver was designed to increase the enforcement capacity of An Garda Slochán