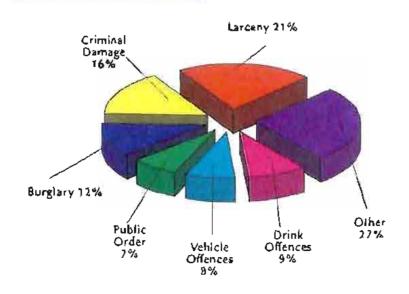

wn in the chart overleaf. The majority of the activity (68%) occurred (airly evenly across the hours from 2pm to midnight, with activity at its highest between 8pm and 10pm, while 20% occurred from midnight to 8am and the remaining 12% took place between 8am and 2pm.



## Offences involving Juvenile Offenders

In general, adult and juvenile offenders commit similar criminal offences. (Certain offences, such as under-age drinking, may only be committed by juvenile offenders.) The chart below shows the principal offences (indictable and non-indictable) in respect of which referrals were made in 1997. Taken together, larcenies, criminal damage, and burglaries comprise slightly less than half of the total offences involved.

Principal offences in respect of which referrals were made in 1997



Two tables are used to show the offences in respect of which juvenile referrals were made. A selection of offence types are shown in detail in the second table: for example, the total of 1,397 drink related offences shown in the first table are described in detail in the second one.

The total number of offences in respect of which referrals were made continues to rise when compared with previous years. The number of referrals increased by 5.5% (790 referrals) in 1997 when compared to 1996. There were 326 fewer referrals for larcenies in 1997, a decrease of 9.5% over the previous year, however referrals for burglaries increased by 11% (173 referrals).

Vehicle offences relating to unauthorised taking, unlawful interference and unauthorised carriage remained relatively unchanged over the