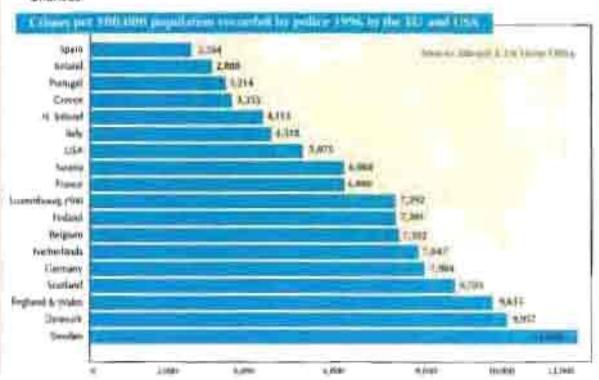

mong the lower of those for which data are available.

It is important to emphasise that the recording rates of the three selected offences, in the table on the previous page, do not necessarily reflect the riverall volumes of crime seconded in the various countries. The chart below shows the number of crimes per 100,000 of population recorded by policin in the European Union and the United States of America. In general, the crimes are defined as against the 'penal code' or 'criminal code' and less serious crimes imisdemeanously are excluded. Since the range of offences included varies across locations companions may be misleading but the chart indicates that the overall rate of crime in a country can not be deduced from merely examining liemicide, domestic burglary and violent offences.



The single most significant feature of the indictable offences recorded in treland in 1997 is clearly visible in the chart overlear which shows the number of indictable offences recorded in each of the 15 years to 1997, in 1997 the indictable offences were down by 10% when compared with the previous year. Indeed the reduction of almost 10,000 indictable offences.



was the largest annual decrease in the number of indictable offences recorded in the history of the State. The 1997 total was lower than the annual totals for the previous six years and only five of the 15 years shown in the chart above were lower than it.

On average, the detection rate remained at 33% for the first seven years of the 15 year period referred to above. A sustained improvement began in 1991 and the chart below