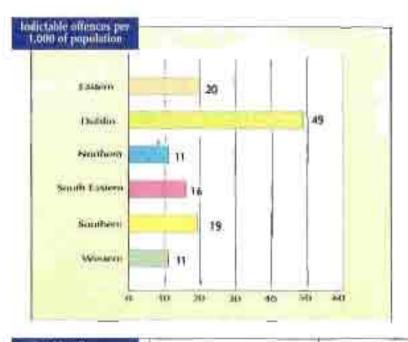

regions for 1997 and the previous year are shown in the charl below. Although the detection rate fell in the Eastern and Western Regions from 48% to 46% the national rate increased over that of the previous year resulting in the best detection rate for more than 20 years. The charl highlights the progress made in the Northern and South Eastern Regions where the detection rates increased to 51% and 53%, respectively.



TRAFFIC OFFINES

Further comparison is possible by relating the number of offences recorded to population. The chart below shows the rate of indictable offences per 1,000 of population in each of the regions. When compared with the previous year the most significant change is found in the Dublin Region where the rate reduced from 56 in 1996 to 49 in the year under review.



More detailed information on a divisional basis for two years is provided in the table of indictable offences per 1,000 of population in the table below.

| dictable offences per<br>,000 of population | Recorded | 1997<br>Detected | Det. Rate | Recorded | 1996<br>Detected | Det Rate | per 1000 af | population<br>1996 |
|---------------------------------------------|----------|------------------|-----------|----------|------------------|----------|-------------|--------------------|
| EASTERN REGION                              | 11,061   | 5,452            | 46%       | 11,917   | 5,660            | 48%      | 19,64       | 19,43              |
| Carlmorkisham                               | 1,122    | 1,631            | 48%       | 3.16t    | 1.358            | 43%      | 20.66       |