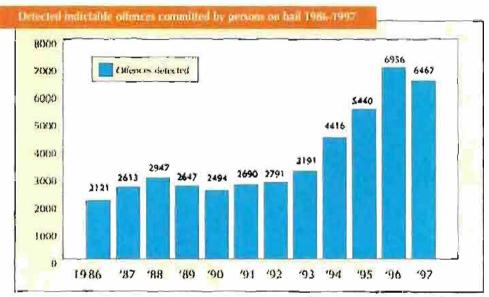

Crime detected increased to 43% from 41% in 1996, thus continuing the upward trend that began in 1990 when the detection level was 33%.

Excellent support of the community, quality intelligence gathering, and the ongoing development of regional policing, coupled with the successes of a wide range of specific