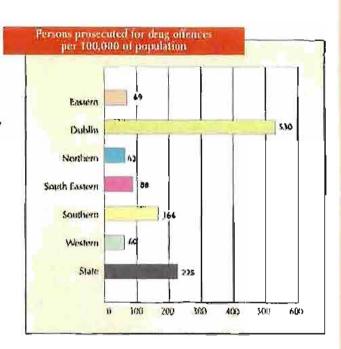

policing operations, contributed significantly to the achievements of the year. Efforts to combat the trade in and use of illegal drugs continued, with local Divisional Drug Units working to curb the activities of pushers in their areas and the Garda National Drug Unit acting alone or in conjunction with other Garda Units or Agencies to reduce the supply of drugs, e.g. with the Criminal Assets Bureau, the National Bureau of Crime Investigation, the Garda Bureau of Fraud Investigation, the Custom and Excise Service, or the Defence Forces.