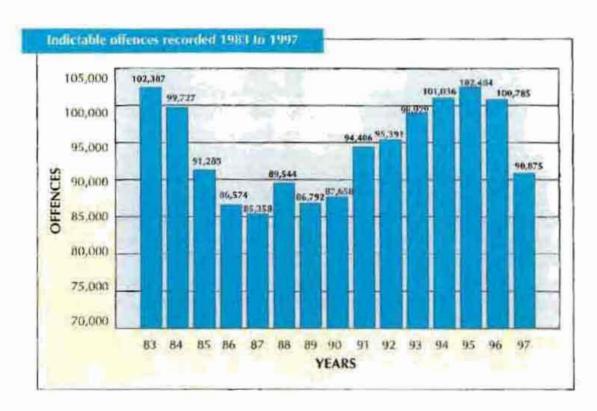

# Dear Minister,

I am pleased to present my annual report on An Garda Síochána (or 1997, the 75<sup>th</sup> Anniversary Year of the Force.

During 1997 a total of 90,875 indictable crimes were reported to the Gardai, representing an overall decrease of 10% on the previous year.