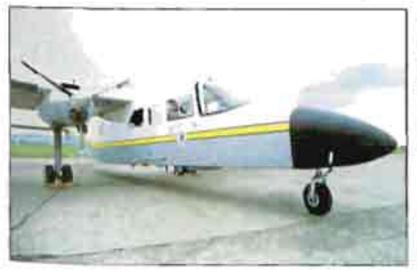

The year under review saw the establishment of additional specialist units, including the Garda Air Support Unit and the Garda National Traffic Policy Bureau. The former provided excellent support to ground operations and the latter made every effort to reduce deaths on our roads. If success is to be achieved in the reduction of accidents and deaths, the message must be delivered to every road user that the behaviour of each individual can improve safety on the road, with a special responsibility falling on people in authority who encourage or promote fast driving by their employees.