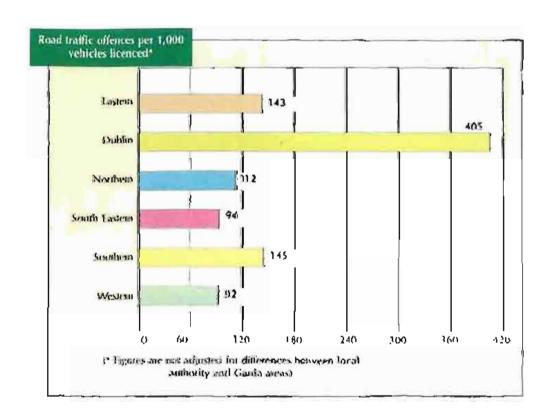

The year under review saw the establishment of additional specialist units, including the Garda Air Support Unit and the Garda National Traffic Policy Bureau. The former provided excellent support to ground operations and the latter made every effort to reduce deaths on our roads. If success is to be achieved in the reduction of accidents and deaths, the message must be delivered to every road user that the behaviour of each individual can improve safety on the road, with a special responsibility falling on people in authority who encourage or promote fast driving by their employees.