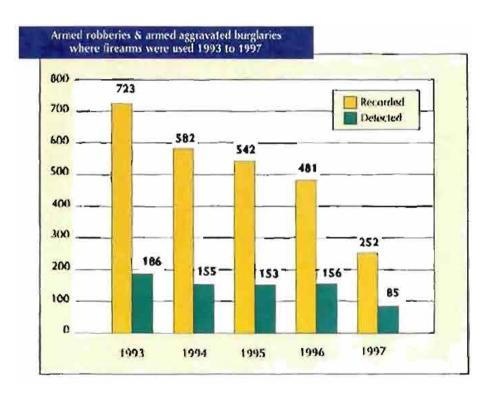

wo indictable offences and the use of force, or threat of force being used, is a key difference between them. Armed robbery is committed by a person, armed with a firearm, who steads as a result of using force or as a result of fear induced by a threat to use force. Armed aggravated burglary is committed by a person who enters a building as a trespasser in order to steal or damage property, or to tape or injure persons and while in possession of a firearm.

The chan below shows the number of armed robberies and armed aggravated burglaries which were recorded in the five years from 1993 to 1997. Those recorded in 1997 were 48% fewer than the previous year and the 1997 total was almost one third of the 1993 total. The detection rate over the five years rose from 26% in 1993 to 34% in 1997.



The table below shows the two offences during the period 1995 to 1997. In the table overleaf, those recorded in 1997 are analysed in terms of the locations at which they occurred.

| Armed robbery and armed<br>payated burglary 1995 to 1997 |      |      | T    |
|----------------------------------------------------------|------|------|------|
|                                                          | 1997 | 1996 | 1995 |
| Armed robbery                                            | 88   | 152  | 171  |
| Armed aggravated burglary                                | 164  | 329  | 371  |
| Total                                                    | 252  | 481  | 542  |

| Analy    | sis of | aggrav | ated b | urglarie | s where  | e   |
|----------|--------|--------|--------|----------|------