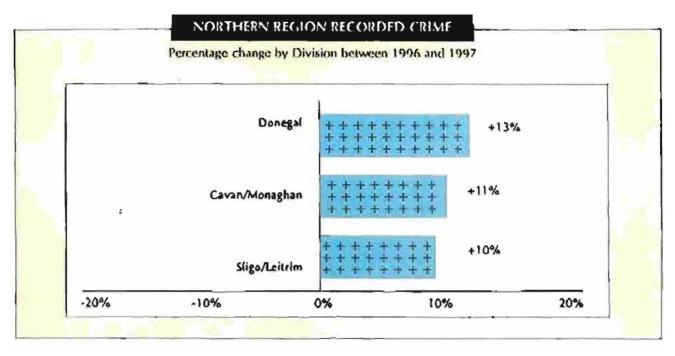

ted Crime |        |                |
|----------------|-------|--------------|----------------|--------|----------------|
| 1997           | 1996  | - Difference | 1997           | 1996   | The Difference |
| 3,310          | 2.147 | 4-56/6       | 15787          | 1,511  | +280           |
|                |       | (412%)       | 484.80         | 148763 |                |

Recorded crime in the region increased by 12%. However, the number of crimes detected increased by a substantial 19%, bringing the detection rate to 51%.

Recorded crime decreased in five of the fourteen Districts, most notably Milliand (-31%). Ballyconnell (-12%) and Clenties (-8%). Increases were recorded in the remaining nine Districts, most notably Manuchamilton (+122%), Ballyshannon (+64%) and Ballymese (+63%).



Recorded crime was lowest during the month February, recording 7% of the annual regional total and highest during April and May each recording 10%. There were no murders in the region in 1997 and 25 crimes of rape were recorded.

Armed robbery and aggravated burglary decreased by 86% and 29% respectively, with armed aggravated burglary showing no change over the previous year. Burglaries showed an increase of 3% or 35 crimes. Larcentes recorded in the region increased by 102 crimes (11%) over the previous period.

The regular police service in this region is provided against a backdrop of significant commitments to both border security and to the BSE operation.

Overall there were 3,510 crimes recorded in the region in 1997, as compared with 3,142 in 1996, an increase of 12%. The detecti