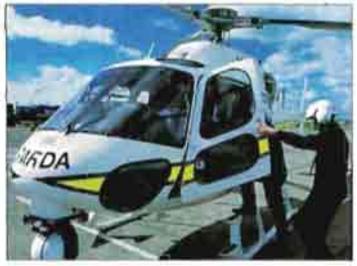

The year under review saw the establishment of additional specialist units, including the Garda Air Support Unit and the Garda National Traffic Policy Bureau. The former provided excellent support to ground operations and the latter made every effort to reduce deaths on our roads. If success is to be achieved in the reduction of accidents and deaths, the message must be delivered to every road user that the behaviour of each individual can improve safety on the road, with a special responsibility falling on people in authority who encourage or promote fast driving by their employees.