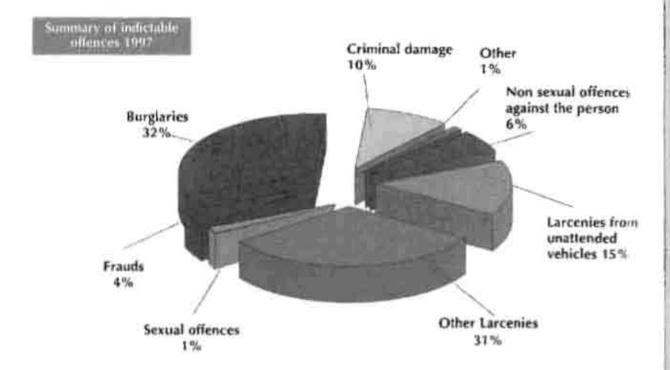

ich had been recorded from 1995 to 1996. This was largely the result of increases in tape and sexual assault offences by 42% and 9%, respectively. Indeed, almost all of the sexual offences increased over those of the previous year.

In contrast with sexual offences, almost all larceny offences decreased: 5,410 (11%) fewer farcenies were recorded in 1997. Although the larceny of vehicles increased by 670 (38%), larcenies from unattended vehicles decreased by slightly more than 3,800 (22%). The number of larcenies from the person (pickpockets) were almost the same in 1996 and 1997. Frauds decreased by 409 (11%) while burglaries (all types together) decreased by 2,778 (9%). Aggravated burglaries with firearms decreased by 166 (48%) while those involving other weapons decreased by 349 (26%).



Summary of indictable offences 1995 to 1997

|                                          | 19                | 95                   | 19    | 96                | 19                | 97    |
|------------------------------------------|-------------------|----------------------|-------|-------------------|-------------------|-------|
| Non sexual offences against the person   | Offences<br>known | Offences<br>detected |       | Offences detected | Offences<br>known |       |
| Murder                                   | 43                | 32                   | 42    | 33                | 38                | 34    |
| Manslaughter *                           | 11                | 11                   | 7     | 5                 | 16                | 16    |
| Infanticide