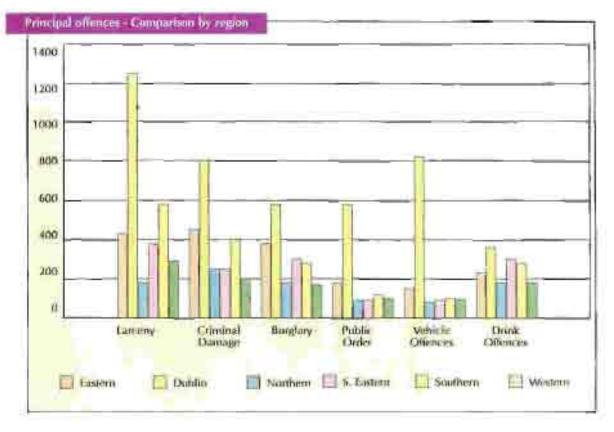

| 1 6     |

The chart below compares the rate of the principal offences between the six regions. Larceny is the principal offence in all the regions but is particularly prevalent in the Dublin Region. Vehicle and public order offences are also most prevalent in the Dublin Region accounting for 1,393 referrals for that region alone compared to a total of 975 referrals for the other five regions.



## NON-INDICTABLE OFFENCES

Non-indictable offences may be processed to a conclusion in the District Court, unlike their indictable counterparts which may be heard by higher courts. (The distinction between non-indictable and indictable offences is explained in the introduction to the crime statistics which is focated at beginning of the statistical section of the Annual Report.) In a typical year, traffic offences account for approximately 60% of the total recorded. The number of proceedings which were taken in 1997 are shown by region in the table on the right.

There was almost no change (0.1%) in the number of offences recorded in 1997 and the previous year. The number of proceedings taken in the Northern and Western Regions increased by 12% and 6% respectively while those taken in t