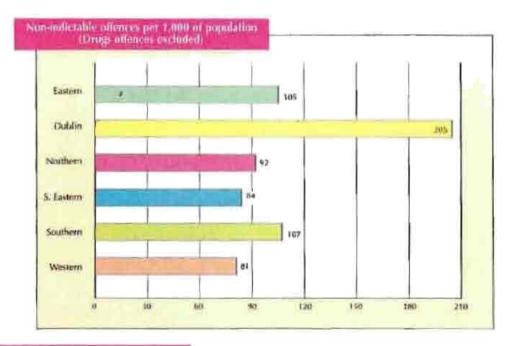

policing operations, contributed significantly to the achievements of the year. Efforts to combat the trade in and use of illegal drugs continued, with local Divisional Drug Units working to curb the activities of pushers in their areas and the Garda National Drug Unit acting alone or in conjunction with other Garda Units or Agencies to reduce the supply of drugs, e.g. with the Criminal Assets Bureau, the National Bureau of Crime Investigation, the Garda Bureau of Fraud Investigation, the Custom and Excise Service, or the Defence Forces.