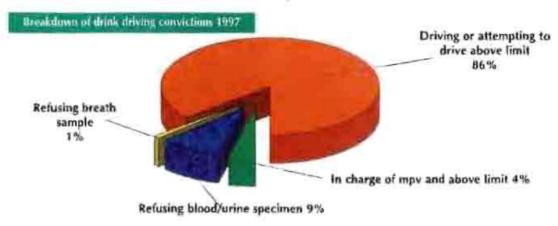

The year under review saw the establishment of additional specialist units, including the Garda Air Support Unit and the Garda National Traffic Policy Bureau. The former provided excellent support to ground operations and the latter made every effort to reduce deaths on our roads. If success is to be achieved in the reduction of accidents and deaths, the message must be delivered to every road user that the behaviour of each individual can improve safety on the road, with a special responsibility falling on people in authority who encourage or promote fast driving by their employees.